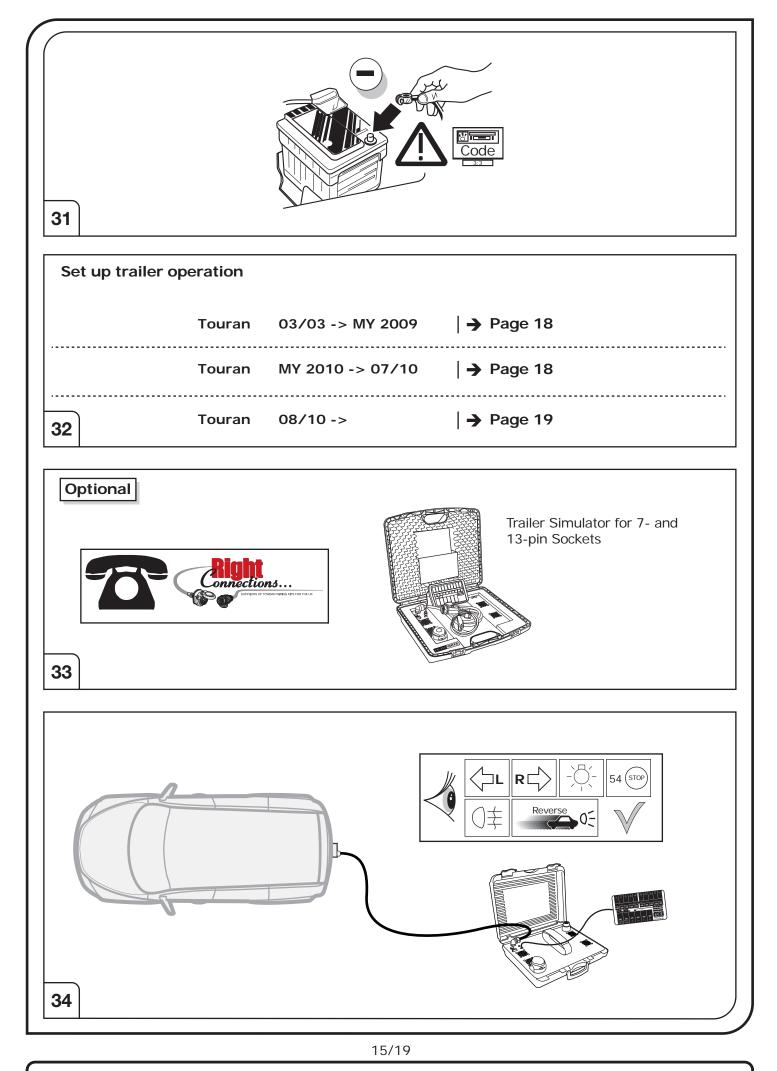

## SYMBOL EXPLANATION

| -O   Left (58-L) respectively<br>Right (58-R) tail light     54   Stop light (54) /<br>high mounted, third stop light (54)     Image: Left (58-R) tail light   Turn signal indicator left     R   Turn signal indicator right     Image: Left (58-R) tail light   Rear fog light (54)     R   Turn signal indicator right     Image: Left (58-R) tail light   Rear fog light (54)     R   Turn signal indicator right     Image: Left (58-R)   Rear fog light(s)     Reverse   O     R                                                                                                                                                                                                                                                                                                                                                                                                                                                                                                                                                                                                                                                                                                                                                                                                                                                                                                                                                                                                                                                                                                                                                                                                                                                                                          |            |                                          |
|-------------------------------------------------------------------------------------------------------------------------------------------------------------------------------------------------------------------------------------------------------------------------------------------------------------------------------------------------------------------------------------------------------------------------------------------------------------------------------------------------------------------------------------------------------------------------------------------------------------------------------------------------------------------------------------------------------------------------------------------------------------------------------------------------------------------------------------------------------------------------------------------------------------------------------------------------------------------------------------------------------------------------------------------------------------------------------------------------------------------------------------------------------------------------------------------------------------------------------------------------------------------------------------------------------------------------------------------------------------------------------------------------------------------------------------------------------------------------------------------------------------------------------------------------------------------------------------------------------------------------------------------------------------------------------------------------------------------------------------------------------------------------------------------------------------------------------------------------------------------------------------------------------------------------------------------------------------------------------------------------------------------------------------------------------------------------------------------------|------------|------------------------------------------|
| 54   Stor   high mounted, third stop light (54)     Image: L   Turn signal indicator left     R   Turn signal indicator right     Image: L   Rear fog light(s)     Image: L   Reverse     Image: L   Reversing light(s)     Image: L   Permanent power supply /<br>13pin socket, chamber 9     Image: L   Charging wire for trailer battery /<br>13pin socket, chamber 10     Image: L   Charging wire for trailer recognition     Image: L   Ground or Earth (31)     Image: L   Ground or Earth (31)                                                                                                                                                                                                                                                                                                                                                                                                                                                                                                                                                                                                                                                                                                                                                                                                                                                                                                                                                                                                                                                                                                                                                                                                                                                                                                                                                                                                              | -\̈́\-     |                                          |
| R   Turn signal indicator right     Rear fog light(s)   Rear fog light(s)     Reverse   Reversing light(s)     30+   Permanent power supply / 13pin socket, chamber 9     15+   Charging wire for trailer battery / 13pin socket, chamber 10     Image: Constraint of the system o                                                                                                                                                                                                                        | 54 (STOP)  |                                          |
| Image: second |            | Turn signal indicator left               |
| Reverse   0;   Reversing light(s)     30+   0;   Permanent power supply /<br>13pin socket, chamber 9     15+   0;   Charging wire for trailer battery /<br>13pin socket, chamber 10     15-   0;   Trailer / trailer recognition     B+/30   Permanent current power supply $\frac{1}{=}$ Ground or Earth (31)     •   •                                                                                                                                                                                                                                                                                                                                                                                                                                                                                                                                                                                                                                                                                                                                                                                                                                                                                                                                                                                                                                                                                                                                                                                                                                                                                                                                                                                                                                                                                                                                                                                                                                                                                                                                                                        |            | Turn signal indicator right              |
| 30+   0-   Reversing light(s)     30+   Permanent power supply /<br>13pin socket, chamber 9     15+   Charging wire for trailer battery /<br>13pin socket, chamber 10     I-   Image: Charging wire for trailer battery /<br>13pin socket, chamber 10     I-   Image: Charging wire for trailer battery /<br>13pin socket, chamber 10     I-   Image: Charging wire for trailer battery /<br>13pin socket, chamber 10     I-   Image: Charging wire for trailer battery /<br>13pin socket, chamber 10     I-   Image: Charging wire for trailer battery /<br>13pin socket, chamber 10     I-   Image: Charging wire for trailer battery /<br>13pin socket, chamber 10     I-   Image: Charging wire for trailer battery /<br>13pin socket, chamber 10     I-   Image: Charging wire for trailer battery /<br>13pin socket, chamber 10     I-   Image: Charging wire for trailer battery /<br>13pin socket, chamber 10     I-   Image: Charging wire for trailer battery /<br>13pin socket, chamber 10     I-   Image: Charging wire for trailer battery /<br>13pin socket, chamber 10     I-   Image: Charging wire for trailer battery /<br>13pin socket, chamber 10     I-   Image: Charging wire for trailer battery /<br>13pin socket, chamber 10     I-   Image: Charging wire for trailer battery /<br>13pin socket, chamber 10     I-   Image: Char                                                                                                                                                                                                                                                                                                                                                                                                                                                                                                                                                                                                                                                                                                                                      | O≢         | Rear fog light(s)                        |
| Image: Second | Reverse 05 | Reversing light(s)                       |
| 13pin socket, chamber 10     Image: Constraint of the second                               | 30+        |                                          |
| B+/30 Permanent current power supply   = Ground or Earth (31)   • Ground connection battery terminal lug                                                                                                                                                                                                                                                                                                                                                                                                                                                                                                                                                                                                                                                                                                                                                                                                                                                                                                                                                                                                                                                                                                                                                                                                                                                                                                                                                                                                                                                                                                                                                                                                                                                                                                                                                                                                                                                                                                                                                                                        | 15+        |                                          |
| Image: second connection Image: second connection   Image: second connection Image: second connection   Image: second connection Image: second connection                                                                                                                                                                                                                                                                                                                                                                                                                                                                                                                                                                                                                                                                                                                                                                                                                                                                                                                                                                                                                                                                                                                                                                                                                                                                                                                                                                                                                                                                                                                                                                                                                                                                                                                                                                                                                                                                                                                                       |            | Trailer / trailer recognition            |
| Ground connection battery terminal lug                                                                                                                                                                                                                                                                                                                                                                                                                                                                                                                                                                                                                                                                                                                                                                                                                                                                                                                                                                                                                                                                                                                                                                                                                                                                                                                                                                                                                                                                                                                                                                                                                                                                                                                                                                                                                                                                                                                                                                                                                                                          | B+/30      | Permanent current power supply           |
|                                                                                                                                                                                                                                                                                                                                                                                                                                                                                                                                                                                                                                                                                                                                                                                                                                                                                                                                                                                                                                                                                                                                                                                                                                                                                                                                                                                                                                                                                                                                                                                                                                                                                                                                                                                                                                                                                                                                                                                                                                                                                                 | Ļ          | Ground or Earth (31)                     |
| Positive connection battery terminal lug                                                                                                                                                                                                                                                                                                                                                                                                                                                                                                                                                                                                                                                                                                                                                                                                                                                                                                                                                                                                                                                                                                                                                                                                                                                                                                                                                                                                                                                                                                                                                                                                                                                                                                                                                                                                                                                                                                                                                                                                                                                        | Θ          | Ground connection battery terminal lug   |
|                                                                                                                                                                                                                                                                                                                                                                                                                                                                                                                                                                                                                                                                                                                                                                                                                                                                                                                                                                                                                                                                                                                                                                                                                                                                                                                                                                                                                                                                                                                                                                                                                                                                                                                                                                                                                                                                                                                                                                                                                                                                                                 | +          | Positive connection battery terminal lug |