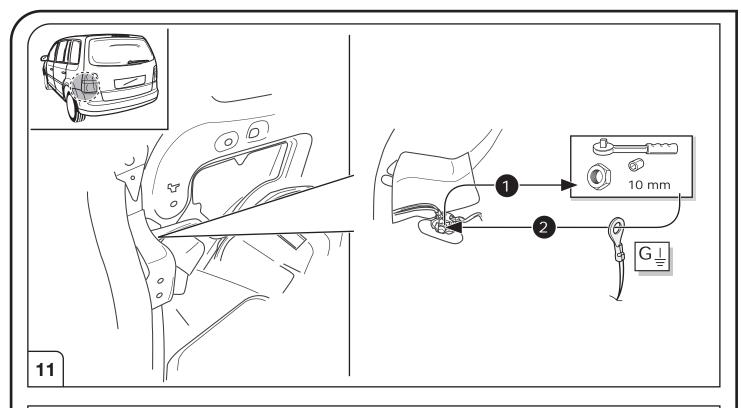

## SYMBOL EXPLANATION

| -O   Left (58-L) respectively<br>Right (58-R) tail light     54   Stop light (54) /<br>high mounted, third stop light (54)     Image: Left (58-R) tail light   Turn signal indicator left     R   Turn signal indicator right     Image: Left (58-R) tail light   Rear fog light (54)     R   Turn signal indicator right     Image: Left (58-R) tail light   Rear fog light (54)     R   Turn signal indicator right     Image: Left (58-R)   Rear fog light(s)     Reverse   O     R                                                                                                                                                                                                                                                                                                                                                                                                                                                                                                                                                                                                                                                                                                                                                                                                                                                                                                                                                                                                                                                                                                                                                                                                                                                                                          |            |                                          |
|-------------------------------------------------------------------------------------------------------------------------------------------------------------------------------------------------------------------------------------------------------------------------------------------------------------------------------------------------------------------------------------------------------------------------------------------------------------------------------------------------------------------------------------------------------------------------------------------------------------------------------------------------------------------------------------------------------------------------------------------------------------------------------------------------------------------------------------------------------------------------------------------------------------------------------------------------------------------------------------------------------------------------------------------------------------------------------------------------------------------------------------------------------------------------------------------------------------------------------------------------------------------------------------------------------------------------------------------------------------------------------------------------------------------------------------------------------------------------------------------------------------------------------------------------------------------------------------------------------------------------------------------------------------------------------------------------------------------------------------------------------------------------------------------------------------------------------------------------------------------------------------------------------------------------------------------------------------------------------------------------------------------------------------------------------------------------------------------------|------------|------------------------------------------|
| 54   Stor   high mounted, third stop light (54)     Image: L   Turn signal indicator left     R   Turn signal indicator right     Image: L   Rear fog light(s)     Image: L   Reverse     Image: L   Reversing light(s)     Image: L   Permanent power supply /<br>13pin socket, chamber 9     Image: L   Charging wire for trailer battery /<br>13pin socket, chamber 10     Image: L   Charging wire for trailer recognition     Image: L   Ground or Earth (31)     Image: L   Ground or Earth (31)                                                                                                                                                                                                                                                                                                                                                                                                                                                                                                                                                                                                                                                                                                                                                                                                                                                                                                                                                                                                                                                                                                                                                                                                                                                                                                                                                                                                              | -\̈́\-     |                                          |
| R   Turn signal indicator right     Rear fog light(s)   Rear fog light(s)     Reverse   Reversing light(s)     30+   Permanent power supply / 13pin socket, chamber 9     15+   Charging wire for trailer battery / 13pin socket, chamber 10     Image: Constraint of the system o                                                                                                                                                                                                                        | 54 (STOP)  |                                          |
| Image: second |            | Turn signal indicator left               |
| Reverse   0;   Reversing light(s)     30+   0;   Permanent power supply /<br>13pin socket, chamber 9     15+   0;   Charging wire for trailer battery /<br>13pin socket, chamber 10     15-   0;   Trailer / trailer recognition     B+/30   Permanent current power supply $\frac{1}{=}$ Ground or Earth (31)     •   •                                                                                                                                                                                                                                                                                                                                                                                                                                                                                                                                                                                                                                                                                                                                                                                                                                                                                                                                                                                                                                                                                                                                                                                                                                                                                                                                                                                                                                                                                                                                                                                                                                                                                                                                                                        |            | Turn signal indicator right              |
| 30+   0-   Reversing light(s)     30+   Permanent power supply /<br>13pin socket, chamber 9     15+   Charging wire for trailer battery /<br>13pin socket, chamber 10     I-   Image: Charging wire for trailer battery /<br>13pin socket, chamber 10     I-   Image: Charging wire for trailer battery /<br>13pin socket, chamber 10     I-   Image: Charging wire for trailer battery /<br>13pin socket, chamber 10     I-   Image: Charging wire for trailer battery /<br>13pin socket, chamber 10     I-   Image: Charging wire for trailer battery /<br>13pin socket, chamber 10     I-   Image: Charging wire for trailer battery /<br>13pin socket, chamber 10     I-   Image: Charging wire for trailer battery /<br>13pin socket, chamber 10     I-   Image: Charging wire for trailer battery /<br>13pin socket, chamber 10     I-   Image: Charging wire for trailer battery /<br>13pin socket, chamber 10     I-   Image: Charging wire for trailer battery /<br>13pin socket, chamber 10     I-   Image: Charging wire for trailer battery /<br>13pin socket, chamber 10     I-   Image: Charging wire for trailer battery /<br>13pin socket, chamber 10     I-   Image: Charging wire for trailer battery /<br>13pin socket, chamber 10     I-   Image: Charging wire for trailer battery /<br>13pin socket, chamber 10     I-   Image: Char                                                                                                                                                                                                                                                                                                                                                                                                                                                                                                                                                                                                                                                                                                                                      | O≢         | Rear fog light(s)                        |
| Image: Second | Reverse 05 | Reversing light(s)                       |
| 13pin socket, chamber 10     Image: Constraint of the second                               | 30+        |                                          |
| B+/30 Permanent current power supply   = Ground or Earth (31)   • Ground connection battery terminal lug                                                                                                                                                                                                                                                                                                                                                                                                                                                                                                                                                                                                                                                                                                                                                                                                                                                                                                                                                                                                                                                                                                                                                                                                                                                                                                                                                                                                                                                                                                                                                                                                                                                                                                                                                                                                                                                                                                                                                                                        | 15+        |                                          |
| Image: second connection Image: second connection   Image: second connection Image: second connection   Image: second connection Image: second connection                                                                                                                                                                                                                                                                                                                                                                                                                                                                                                                                                                                                                                                                                                                                                                                                                                                                                                                                                                                                                                                                                                                                                                                                                                                                                                                                                                                                                                                                                                                                                                                                                                                                                                                                                                                                                                                                                                                                       |            | Trailer / trailer recognition            |
| Ground connection battery terminal lug                                                                                                                                                                                                                                                                                                                                                                                                                                                                                                                                                                                                                                                                                                                                                                                                                                                                                                                                                                                                                                                                                                                                                                                                                                                                                                                                                                                                                                                                                                                                                                                                                                                                                                                                                                                                                                                                                                                                                                                                                                                          | B+/30      | Permanent current power supply           |
|                                                                                                                                                                                                                                                                                                                                                                                                                                                                                                                                                                                                                                                                                                                                                                                                                                                                                                                                                                                                                                                                                                                                                                                                                                                                                                                                                                                                                                                                                                                                                                                                                                                                                                                                                                                                                                                                                                                                                                                                                                                                                                 | Ļ          | Ground or Earth (31)                     |
| Positive connection battery terminal lug                                                                                                                                                                                                                                                                                                                                                                                                                                                                                                                                                                                                                                                                                                                                                                                                                                                                                                                                                                                                                                                                                                                                                                                                                                                                                                                                                                                                                                                                                                                                                                                                                                                                                                                                                                                                                                                                                                                                                                                                                                                        | Θ          | Ground connection battery terminal lug   |
|                                                                                                                                                                                                                                                                                                                                                                                                                                                                                                                                                                                                                                                                                                                                                                                                                                                                                                                                                                                                                                                                                                                                                                                                                                                                                                                                                                                                                                                                                                                                                                                                                                                                                                                                                                                                                                                                                                                                                                                                                                                                                                 | +          | Positive connection battery terminal lug |