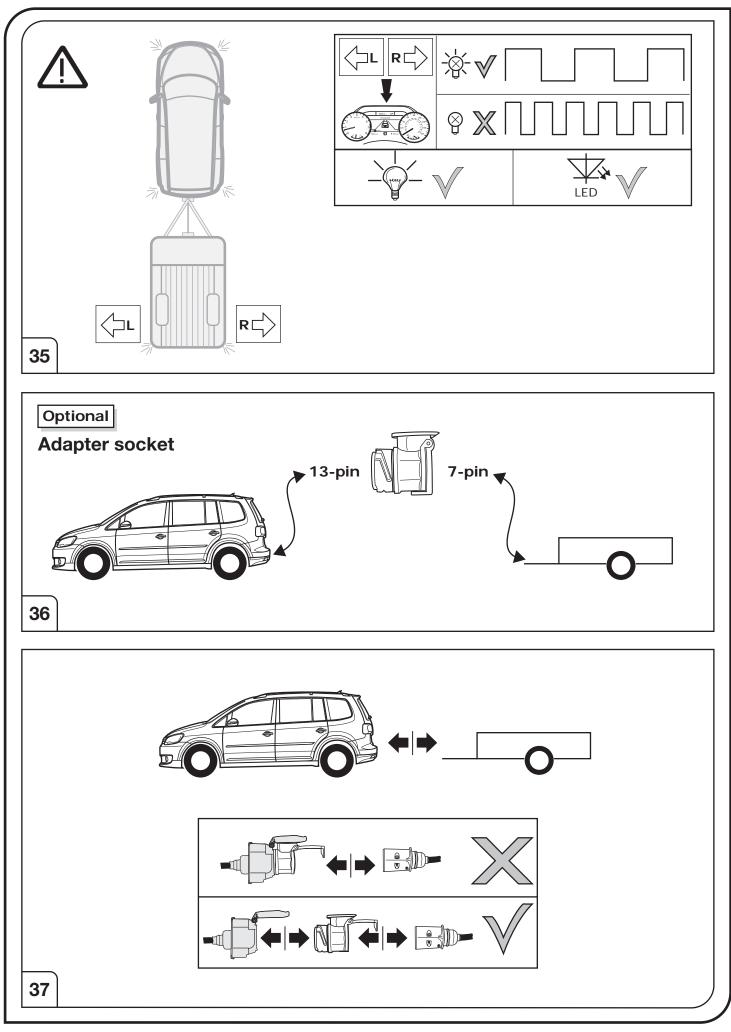

## SYMBOL EXPLANATION

| -O   Left (58-L) respectively<br>Right (58-R) tail light     54   Stop light (54) /<br>high mounted, third stop light (54)     Image: Left (58-R) tail light   Turn signal indicator left     R   Turn signal indicator right     Image: Left (58-R) tail light   Rear fog light (54)     R   Turn signal indicator right     Image: Left (58-R) tail light   Rear fog light (54)     R   Turn signal indicator right     Image: Left (58-R)   Rear fog light(s)     Reverse   O     R                                                                                                                                                                                                                                                                                                                                                                                                                                                                                                                                                                                                                                                                                                                                                                                                                                                                                                                                                                                                                                                                                                                                                                                                                                                                                          |            |                                          |
|-------------------------------------------------------------------------------------------------------------------------------------------------------------------------------------------------------------------------------------------------------------------------------------------------------------------------------------------------------------------------------------------------------------------------------------------------------------------------------------------------------------------------------------------------------------------------------------------------------------------------------------------------------------------------------------------------------------------------------------------------------------------------------------------------------------------------------------------------------------------------------------------------------------------------------------------------------------------------------------------------------------------------------------------------------------------------------------------------------------------------------------------------------------------------------------------------------------------------------------------------------------------------------------------------------------------------------------------------------------------------------------------------------------------------------------------------------------------------------------------------------------------------------------------------------------------------------------------------------------------------------------------------------------------------------------------------------------------------------------------------------------------------------------------------------------------------------------------------------------------------------------------------------------------------------------------------------------------------------------------------------------------------------------------------------------------------------------------------|------------|------------------------------------------|
| 54   Stor   high mounted, third stop light (54)     Image: L   Turn signal indicator left     R   Turn signal indicator right     Image: L   Rear fog light(s)     Image: L   Reverse     Image: L   Reversing light(s)     Image: L   Permanent power supply /<br>13pin socket, chamber 9     Image: L   Charging wire for trailer battery /<br>13pin socket, chamber 10     Image: L   Charging wire for trailer recognition     Image: L   Ground or Earth (31)     Image: L   Ground or Earth (31)                                                                                                                                                                                                                                                                                                                                                                                                                                                                                                                                                                                                                                                                                                                                                                                                                                                                                                                                                                                                                                                                                                                                                                                                                                                                                                                                                                                                              | -\̈́\-     |                                          |
| R   Turn signal indicator right     Rear fog light(s)   Rear fog light(s)     Reverse   Reversing light(s)     30+   Permanent power supply / 13pin socket, chamber 9     15+   Charging wire for trailer battery / 13pin socket, chamber 10     Image: Constraint of the system o                                                                                                                                                                                                                        | 54 (STOP)  |                                          |
| Image: second |            | Turn signal indicator left               |
| Reverse   0;   Reversing light(s)     30+   0;   Permanent power supply /<br>13pin socket, chamber 9     15+   0;   Charging wire for trailer battery /<br>13pin socket, chamber 10     15-   0;   Trailer / trailer recognition     B+/30   Permanent current power supply $\frac{1}{=}$ Ground or Earth (31)     •   •                                                                                                                                                                                                                                                                                                                                                                                                                                                                                                                                                                                                                                                                                                                                                                                                                                                                                                                                                                                                                                                                                                                                                                                                                                                                                                                                                                                                                                                                                                                                                                                                                                                                                                                                                                        |            | Turn signal indicator right              |
| 30+   0-   Reversing light(s)     30+   Permanent power supply /<br>13pin socket, chamber 9     15+   Charging wire for trailer battery /<br>13pin socket, chamber 10     I-   Image: Charging wire for trailer battery /<br>13pin socket, chamber 10     I-   Image: Charging wire for trailer battery /<br>13pin socket, chamber 10     I-   Image: Charging wire for trailer battery /<br>13pin socket, chamber 10     I-   Image: Charging wire for trailer battery /<br>13pin socket, chamber 10     I-   Image: Charging wire for trailer battery /<br>13pin socket, chamber 10     I-   Image: Charging wire for trailer battery /<br>13pin socket, chamber 10     I-   Image: Charging wire for trailer battery /<br>13pin socket, chamber 10     I-   Image: Charging wire for trailer battery /<br>13pin socket, chamber 10     I-   Image: Charging wire for trailer battery /<br>13pin socket, chamber 10     I-   Image: Charging wire for trailer battery /<br>13pin socket, chamber 10     I-   Image: Charging wire for trailer battery /<br>13pin socket, chamber 10     I-   Image: Charging wire for trailer battery /<br>13pin socket, chamber 10     I-   Image: Charging wire for trailer battery /<br>13pin socket, chamber 10     I-   Image: Charging wire for trailer battery /<br>13pin socket, chamber 10     I-   Image: Char                                                                                                                                                                                                                                                                                                                                                                                                                                                                                                                                                                                                                                                                                                                                      | O≢         | Rear fog light(s)                        |
| Image: Second | Reverse 05 | Reversing light(s)                       |
| 13pin socket, chamber 10     Image: Constraint of the second                               | 30+        |                                          |
| B+/30 Permanent current power supply   = Ground or Earth (31)   • Ground connection battery terminal lug                                                                                                                                                                                                                                                                                                                                                                                                                                                                                                                                                                                                                                                                                                                                                                                                                                                                                                                                                                                                                                                                                                                                                                                                                                                                                                                                                                                                                                                                                                                                                                                                                                                                                                                                                                                                                                                                                                                                                                                        | 15+        |                                          |
| Image: second connection Image: second connection   Image: second connection Image: second connection   Image: second connection Image: second connection                                                                                                                                                                                                                                                                                                                                                                                                                                                                                                                                                                                                                                                                                                                                                                                                                                                                                                                                                                                                                                                                                                                                                                                                                                                                                                                                                                                                                                                                                                                                                                                                                                                                                                                                                                                                                                                                                                                                       |            | Trailer / trailer recognition            |
| Ground connection battery terminal lug                                                                                                                                                                                                                                                                                                                                                                                                                                                                                                                                                                                                                                                                                                                                                                                                                                                                                                                                                                                                                                                                                                                                                                                                                                                                                                                                                                                                                                                                                                                                                                                                                                                                                                                                                                                                                                                                                                                                                                                                                                                          | B+/30      | Permanent current power supply           |
|                                                                                                                                                                                                                                                                                                                                                                                                                                                                                                                                                                                                                                                                                                                                                                                                                                                                                                                                                                                                                                                                                                                                                                                                                                                                                                                                                                                                                                                                                                                                                                                                                                                                                                                                                                                                                                                                                                                                                                                                                                                                                                 | Ļ          | Ground or Earth (31)                     |
| Positive connection battery terminal lug                                                                                                                                                                                                                                                                                                                                                                                                                                                                                                                                                                                                                                                                                                                                                                                                                                                                                                                                                                                                                                                                                                                                                                                                                                                                                                                                                                                                                                                                                                                                                                                                                                                                                                                                                                                                                                                                                                                                                                                                                                                        | Θ          | Ground connection battery terminal lug   |
|                                                                                                                                                                                                                                                                                                                                                                                                                                                                                                                                                                                                                                                                                                                                                                                                                                                                                                                                                                                                                                                                                                                                                                                                                                                                                                                                                                                                                                                                                                                                                                                                                                                                                                                                                                                                                                                                                                                                                                                                                                                                                                 | +          | Positive connection battery terminal lug |