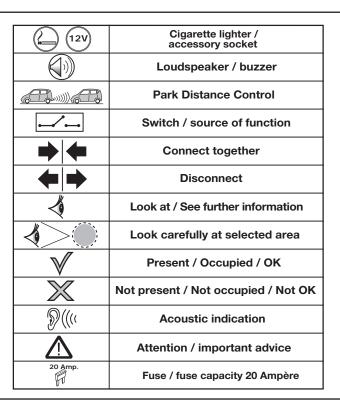

## SYMBOL EXPLANATION

| -O   Left (58-L) respectively<br>Right (58-R) tail light     54   Stop light (54) /<br>high mounted, third stop light (54)     Image: Left (58-R) tail light   Turn signal indicator left     R   Turn signal indicator right     Image: Left (58-R) tail light   Rear fog light (54)     R   Turn signal indicator right     Image: Left (58-R) tail light   Rear fog light (54)     R   Turn signal indicator right     Image: Left (58-R)   Rear fog light(s)     Reverse   O     R                                                                                                                                                                                                                                                                                                                                                                                                                                                                                                                                                                                                                                                                                                                                                                                                                                                                                                                                                                                                                                                                                                                                                                                                                                                                                          |            |                                          |
|-------------------------------------------------------------------------------------------------------------------------------------------------------------------------------------------------------------------------------------------------------------------------------------------------------------------------------------------------------------------------------------------------------------------------------------------------------------------------------------------------------------------------------------------------------------------------------------------------------------------------------------------------------------------------------------------------------------------------------------------------------------------------------------------------------------------------------------------------------------------------------------------------------------------------------------------------------------------------------------------------------------------------------------------------------------------------------------------------------------------------------------------------------------------------------------------------------------------------------------------------------------------------------------------------------------------------------------------------------------------------------------------------------------------------------------------------------------------------------------------------------------------------------------------------------------------------------------------------------------------------------------------------------------------------------------------------------------------------------------------------------------------------------------------------------------------------------------------------------------------------------------------------------------------------------------------------------------------------------------------------------------------------------------------------------------------------------------------------|------------|------------------------------------------|
| 54   Stor   high mounted, third stop light (54)     Image: L   Turn signal indicator left     R   Turn signal indicator right     Image: L   Rear fog light(s)     Image: L   Reverse     Image: L   Reversing light(s)     Image: L   Permanent power supply /<br>13pin socket, chamber 9     Image: L   Charging wire for trailer battery /<br>13pin socket, chamber 10     Image: L   Charging wire for trailer recognition     Image: L   Ground or Earth (31)     Image: L   Ground or Earth (31)                                                                                                                                                                                                                                                                                                                                                                                                                                                                                                                                                                                                                                                                                                                                                                                                                                                                                                                                                                                                                                                                                                                                                                                                                                                                                                                                                                                                              | -\̈́\-     |                                          |
| R   Turn signal indicator right     Rear fog light(s)   Rear fog light(s)     Reverse   Reversing light(s)     30+   Permanent power supply / 13pin socket, chamber 9     15+   Charging wire for trailer battery / 13pin socket, chamber 10     Image: Constraint of the system o                                                                                                                                                                                                                        | 54 (STOP)  |                                          |
| Image: second |            | Turn signal indicator left               |
| Reverse   0;   Reversing light(s)     30+   0;   Permanent power supply /<br>13pin socket, chamber 9     15+   0;   Charging wire for trailer battery /<br>13pin socket, chamber 10     15-   0;   Trailer / trailer recognition     B+/30   Permanent current power supply $\frac{1}{=}$ Ground or Earth (31)     •   •                                                                                                                                                                                                                                                                                                                                                                                                                                                                                                                                                                                                                                                                                                                                                                                                                                                                                                                                                                                                                                                                                                                                                                                                                                                                                                                                                                                                                                                                                                                                                                                                                                                                                                                                                                        |            | Turn signal indicator right              |
| 30+   0-   Reversing light(s)     30+   Permanent power supply /<br>13pin socket, chamber 9     15+   Charging wire for trailer battery /<br>13pin socket, chamber 10     I-   Image: Charging wire for trailer battery /<br>13pin socket, chamber 10     I-   Image: Charging wire for trailer battery /<br>13pin socket, chamber 10     I-   Image: Charging wire for trailer battery /<br>13pin socket, chamber 10     I-   Image: Charging wire for trailer battery /<br>13pin socket, chamber 10     I-   Image: Charging wire for trailer battery /<br>13pin socket, chamber 10     I-   Image: Charging wire for trailer battery /<br>13pin socket, chamber 10     I-   Image: Charging wire for trailer battery /<br>13pin socket, chamber 10     I-   Image: Charging wire for trailer battery /<br>13pin socket, chamber 10     I-   Image: Charging wire for trailer battery /<br>13pin socket, chamber 10     I-   Image: Charging wire for trailer battery /<br>13pin socket, chamber 10     I-   Image: Charging wire for trailer battery /<br>13pin socket, chamber 10     I-   Image: Charging wire for trailer battery /<br>13pin socket, chamber 10     I-   Image: Charging wire for trailer battery /<br>13pin socket, chamber 10     I-   Image: Charging wire for trailer battery /<br>13pin socket, chamber 10     I-   Image: Char                                                                                                                                                                                                                                                                                                                                                                                                                                                                                                                                                                                                                                                                                                                                      | O≢         | Rear fog light(s)                        |
| Image: Second | Reverse 05 | Reversing light(s)                       |
| 13pin socket, chamber 10     Image: Constraint of the second                               | 30+        |                                          |
| B+/30 Permanent current power supply   = Ground or Earth (31)   • Ground connection battery terminal lug                                                                                                                                                                                                                                                                                                                                                                                                                                                                                                                                                                                                                                                                                                                                                                                                                                                                                                                                                                                                                                                                                                                                                                                                                                                                                                                                                                                                                                                                                                                                                                                                                                                                                                                                                                                                                                                                                                                                                                                        | 15+        |                                          |
| Image: second connection Image: second connection   Image: second connection Image: second connection   Image: second connection Image: second connection                                                                                                                                                                                                                                                                                                                                                                                                                                                                                                                                                                                                                                                                                                                                                                                                                                                                                                                                                                                                                                                                                                                                                                                                                                                                                                                                                                                                                                                                                                                                                                                                                                                                                                                                                                                                                                                                                                                                       |            | Trailer / trailer recognition            |
| Ground connection battery terminal lug                                                                                                                                                                                                                                                                                                                                                                                                                                                                                                                                                                                                                                                                                                                                                                                                                                                                                                                                                                                                                                                                                                                                                                                                                                                                                                                                                                                                                                                                                                                                                                                                                                                                                                                                                                                                                                                                                                                                                                                                                                                          | B+/30      | Permanent current power supply           |
|                                                                                                                                                                                                                                                                                                                                                                                                                                                                                                                                                                                                                                                                                                                                                                                                                                                                                                                                                                                                                                                                                                                                                                                                                                                                                                                                                                                                                                                                                                                                                                                                                                                                                                                                                                                                                                                                                                                                                                                                                                                                                                 | Ļ          | Ground or Earth (31)                     |
| Positive connection battery terminal lug                                                                                                                                                                                                                                                                                                                                                                                                                                                                                                                                                                                                                                                                                                                                                                                                                                                                                                                                                                                                                                                                                                                                                                                                                                                                                                                                                                                                                                                                                                                                                                                                                                                                                                                                                                                                                                                                                                                                                                                                                                                        | Θ          | Ground connection battery terminal lug   |
|                                                                                                                                                                                                                                                                                                                                                                                                                                                                                                                                                                                                                                                                                                                                                                                                                                                                                                                                                                                                                                                                                                                                                                                                                                                                                                                                                                                                                                                                                                                                                                                                                                                                                                                                                                                                                                                                                                                                                                                                                                                                                                 | +          | Positive connection battery terminal lug |