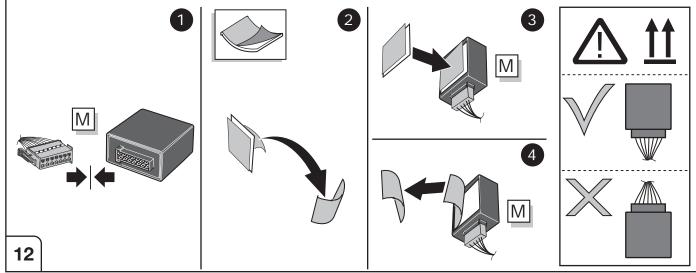

battery terminal lug |





3/19

Right Connections UK Ltd Unit 503 Queensway Business Park TELFORD TF1 7UL UK

SALES: +44 (0)1952 608750 - Option 1 TECHNICAL: +44 (0)1952 608750 - Option 2

Web: www.rightconnections.co.uk Email: sales@rightconnections.co.uk



SALES: +44 (0)1952 608750 - Option 1 TECHNICAL: +44 (0)1952 608750 - Option 2

Web: www.rightconnections.co.uk Email: sales@rightconnections.co.uk



SALES: +44 (0)1952 608750 - Option 1 TECHNICAL: +44 (0)1952 608750 - Option 2

Web: www.rightconnections.co.uk Email: sales@rightconnections.co.uk



## 6/19

Right Connections UK Ltd Unit 503 Queensway Business Park TELFORD TF1 7UL UK

SALES: +44 (0)1952 608750 - Option 1 TECHNICAL: +44 (0)1952 608750 - Option 2

Web: www.rightconnections.co.uk Email: sales@rightconnections.co.uk







SALES: +44 (0)1952 608750 - Option 1 TECHNICAL: +44 (0)1952 608750 - Option 2

Web: www.rightconnections.co.uk Email: sales@rightconnections.co.uk



8/19

Right Connections UK Ltd Unit 503 Queensway Business Park TELFORD TF1 7UL UK

SALES: +44 (0)1952 608750 - Option 1 TECHNICAL: +44 (0)1952 608750 - Option 2

Web: www.rightconnections.co.uk Email: sales@rightconnections.co.uk



SALES: +44 (0)1952 608750 - Option 1 TECHNICAL: +44 (0)1952 608750 - Option 2 Web: www.rightconnections.co.uk Email: sales@rightconnections.co.uk



SALES: +44 (0)1952 608750 - Option 1 TECHNICAL: +44 (0)1952 608750 - Option 2

Web: www.rightconnections.co.uk Email: sales@rightconnections.co.uk



SALES: +44 (0)1952 608750 - Option 1 TECHNICAL: +44 (0)1952 608750 - Option 2

Web: www.rightconnections.co.uk Em