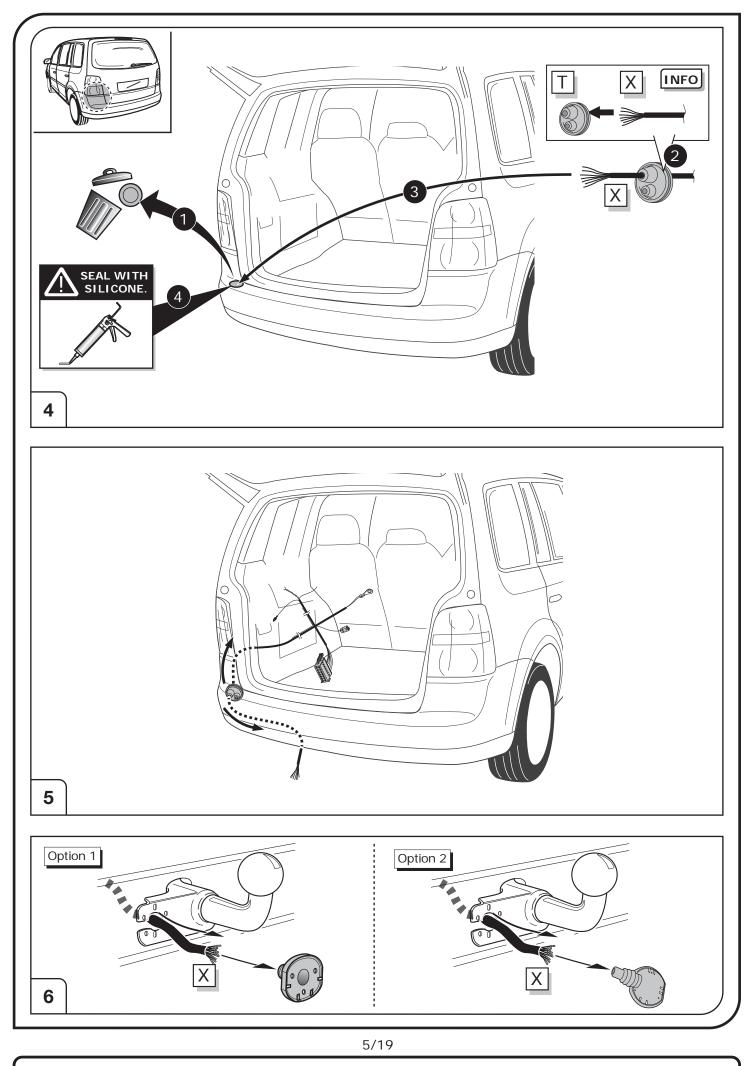

| +          | Positive connection battery terminal lug |





3/19

Right Connections UK Ltd Unit 503 Queensway Business Park TELFORD TF1 7UL UK

SALES: +44 (0)1952 608750 - Option 1 TECHNICAL: +44 (0)1952 608750 - Option 2

Web: www.rightconnections.co.uk Email: sales@rightconnections.co.uk



SALES: +44 (0)1952 608750 - Option 1 TECHNICAL: +44 (0)1952 608750 - Option 2

Web: www.rightconnections.co.uk Email: sales@rightconnections.co.uk



SALES: +44 (0)1952 608750 - Option 1 TECHNICAL: +44 (0)1952 608750 - Option 2

Web: www.rightconnections.co.uk Email: sales@rightconnections.co.uk



## 6/19

Right Connections UK Ltd Unit 503 Queensway Business Park TELFORD TF1 7UL UK

SALES: +44 (0)1952 608750 - Option 1 TECHNICAL: +44 (0)1952 608750 - Option 2

Web: www.rightconnections.co.uk Email: sales@rightconnections.co.uk







SALES: +44 (0)1952 608750 - Option 1 TECHNICAL: +44 (0)1952 608750 - Option 2

Web: www.rightconnections.co.uk Email: sales@rightconnections.co.uk



8/19

Right Connections UK Ltd Unit 503 Queensway Business Park TELFORD TF1 7UL UK

SALES: +44 (0)1952 608750 - Option 1 TECHNICAL: +44 (0)1952 608750 - Option 2

Web: www.rightconnections.co.uk Email: sales@rightconnections.co.uk



SALES: +44 (0)1952 6087