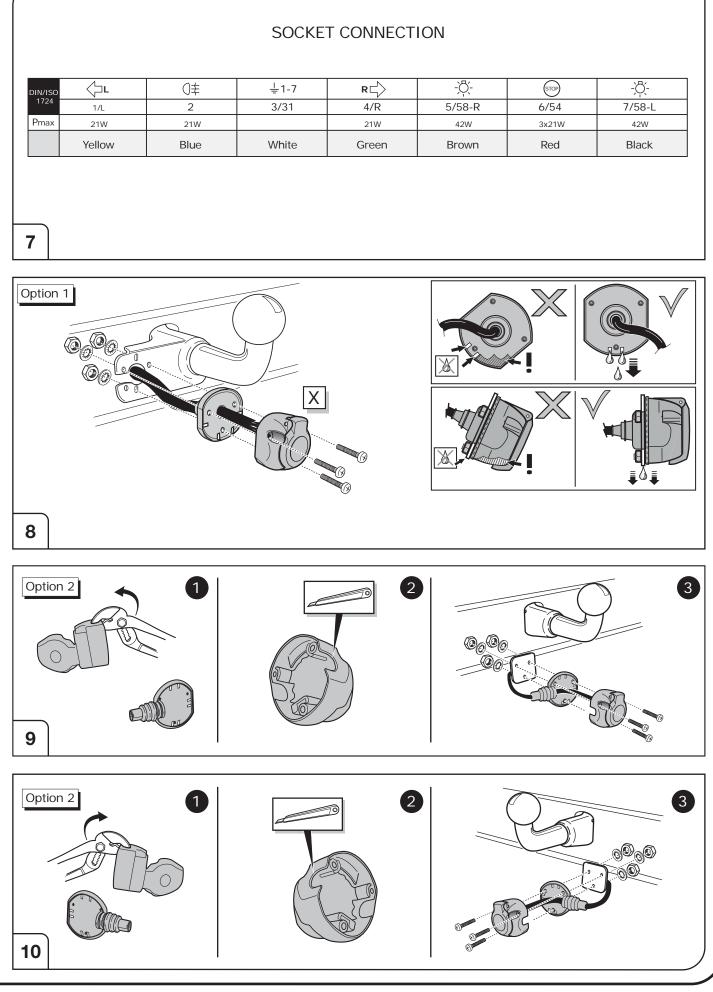

## SYMBOL EXPLANATION

| -O   Left (58-L) respectively<br>Right (58-R) tail light     54   Stop light (54) /<br>high mounted, third stop light (54)     Image: Left (58-R) tail light   Turn signal indicator left     R   Turn signal indicator right     Image: Left (58-R) tail light   Rear fog light (54)     R   Turn signal indicator right     Image: Left (58-R) tail light   Rear fog light (54)     R   Turn signal indicator right     Image: Left (58-R)   Rear fog light(s)     Reverse   O     R                                                                                                                                                                                                                                                                                                                                                                                                                                                                                                                                                                                                                                                                                                                                                                                                                                                                                                                                                                                                                                                                                                                                                                                                                                                                                          |            |                                          |
|-------------------------------------------------------------------------------------------------------------------------------------------------------------------------------------------------------------------------------------------------------------------------------------------------------------------------------------------------------------------------------------------------------------------------------------------------------------------------------------------------------------------------------------------------------------------------------------------------------------------------------------------------------------------------------------------------------------------------------------------------------------------------------------------------------------------------------------------------------------------------------------------------------------------------------------------------------------------------------------------------------------------------------------------------------------------------------------------------------------------------------------------------------------------------------------------------------------------------------------------------------------------------------------------------------------------------------------------------------------------------------------------------------------------------------------------------------------------------------------------------------------------------------------------------------------------------------------------------------------------------------------------------------------------------------------------------------------------------------------------------------------------------------------------------------------------------------------------------------------------------------------------------------------------------------------------------------------------------------------------------------------------------------------------------------------------------------------------------|------------|------------------------------------------|
| 54   Stor   high mounted, third stop light (54)     Image: L   Turn signal indicator left     R   Turn signal indicator right     Image: L   Rear fog light(s)     Image: L   Reverse     Image: L   Reversing light(s)     Image: L   Permanent power supply /<br>13pin socket, chamber 9     Image: L   Charging wire for trailer battery /<br>13pin socket, chamber 10     Image: L   Charging wire for trailer recognition     Image: L   Ground or Earth (31)     Image: L   Ground or Earth (31)                                                                                                                                                                                                                                                                                                                                                                                                                                                                                                                                                                                                                                                                                                                                                                                                                                                                                                                                                                                                                                                                                                                                                                                                                                                                                                                                                                                                              | -\̈́\-     |                                          |
| R   Turn signal indicator right     Rear fog light(s)   Rear fog light(s)     Reverse   Reversing light(s)     30+   Permanent power supply / 13pin socket, chamber 9     15+   Charging wire for trailer battery / 13pin socket, chamber 10     Image: Constraint of the system o                                                                                                                                                                                                                        | 54 (STOP)  |                                          |
| Image: second |            | Turn signal indicator left               |
| Reverse   0;   Reversing light(s)     30+   0;   Permanent power supply /<br>13pin socket, chamber 9     15+   0;   Charging wire for trailer battery /<br>13pin socket, chamber 10     15-   0;   Trailer / trailer recognition     B+/30   Permanent current power supply $\frac{1}{=}$ Ground or Earth (31)     •   •                                                                                                                                                                                                                                                                                                                                                                                                                                                                                                                                                                                                                                                                                                                                                                                                                                                                                                                                                                                                                                                                                                                                                                                                                                                                                                                                                                                                                                                                                                                                                                                                                                                                                                                                                                        |            | Turn signal indicator right              |
| 30+   0-   Reversing light(s)     30+   Permanent power supply /<br>13pin socket, chamber 9     15+   Charging wire for trailer battery /<br>13pin socket, chamber 10     I-   Image: Charging wire for trailer battery /<br>13pin socket, chamber 10     I-   Image: Charging wire for trailer battery /<br>13pin socket, chamber 10     I-   Image: Charging wire for trailer battery /<br>13pin socket, chamber 10     I-   Image: Charging wire for trailer battery /<br>13pin socket, chamber 10     I-   Image: Charging wire for trailer battery /<br>13pin socket, chamber 10     I-   Image: Charging wire for trailer battery /<br>13pin socket, chamber 10     I-   Image: Charging wire for trailer battery /<br>13pin socket, chamber 10     I-   Image: Charging wire for trailer battery /<br>13pin socket, chamber 10     I-   Image: Charging wire for trailer battery /<br>13pin socket, chamber 10     I-   Image: Charging wire for trailer battery /<br>13pin socket, chamber 10     I-   Image: Charging wire for trailer battery /<br>13pin socket, chamber 10     I-   Image: Charging wire for trailer battery /<br>13pin socket, chamber 10     I-   Image: Charging wire for trailer battery /<br>13pin socket, chamber 10     I-   Image: Charging wire for trailer battery /<br>13pin socket, chamber 10     I-   Image: Char                                                                                                                                                                                                                                                                                                                                                                                                                                                                                                                                                                                                                                                                                                                                      | O≢         | Rear fog light(s)                        |
| Image: Second | Reverse 05 | Reversing light(s)                       |
| 13pin socket, chamber 10     Image: Constraint of the second                               | 30+        |                                          |
| B+/30 Permanent current power supply   = Ground or Earth (31)   • Ground connection battery terminal lug                                                                                                                                                                                                                                                                                                                                                                                                                                                                                                                                                                                                                                                                                                                                                                                                                                                                                                                                                                                                                                                                                                                                                                                                                                                                                                                                                                                                                                                                                                                                                                                                                                                                                                                                                                                                                                                                                                                                                                                        | 15+        |                                          |
| Image: second connection Image: second connection   Image: second connection Image: second connection   Image: second connection Image: second connection                                                                                                                                                                                                                                                                                                                                                                                                                                                                                                                                                                                                                                                                                                                                                                                                                                                                                                                                                                                                                                                                                                                                                                                                                                                                                                                                                                                                                                                                                                                                                                                                                                                                                                                                                                                                                                                                                                                                       |            | Trailer / trailer recognition            |
| Ground connection battery terminal lug                                                                                                                                                                                                                                                                                                                                                                                                                                                                                                                                                                                                                                                                                                                                                                                                                                                                                                                                                                                                                                                                                                                                                                                                                                                                                                                                                                                                                                                                                                                                                                                                                                                                                                                                                                                                                                                                                                                                                                                                                                                          | B+/30      | Permanent current power supply           |
|                                                                                                                                                                                                                                                                                                                                                                                                                                                                                                                                                                                                                                                                                                                                                                                                                                                                                                                                                                                                                                                                                                                                                                                                                                                                                                                                                                                                                                                                                                                                                                                                                                                                                                                                                                                                                                                                                                                                                                                                                                                                                                 | Ļ          | Ground or Earth (31)                     |
| Positive connection battery terminal lug                                                                                                                                                                                                                                                                                                                                                                                                                                                                                                                                                                                                                                                                                                                                                                                                                                                                                                                                                                                                                                                                                                                                                                                                                                                                                                                                                                                                                                                                                                                                                                                                                                                                                                                                                                                                                                                                                                                                                                                                                                                        | Θ          | Ground connection battery terminal lug   |
|                                                                                                                                                                                                                                                                                                                                                                                                                                                                                                                                                                                                                                                                                                                                                                                                                                                                                                                                                                                                                                                                                                                                                                                                                                                                                                                                                                                                                                                                                                                                                                                                                                                                                                                                                                                                                                                                                                                                                                                                                                                                                                 | +          | Positive connection battery terminal lug |