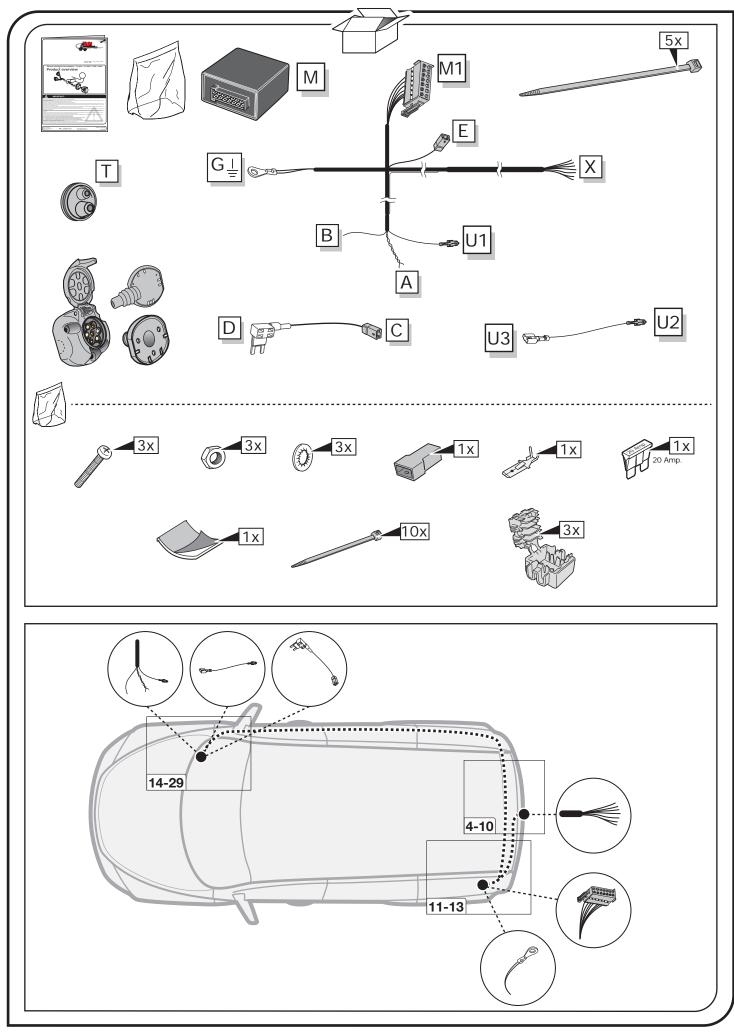

e for troubleshooting to a max of 0.5 hours and call our Technical Support Team!

Please follow our instructions carefully and always test the towing electrics using a true lighting board or a specifically designed bulb tester. If an LED tester is used, ensure it is equipped with correct load resistors or malfunctions will occur!

1/19

This instruction is subject to changes and we reserve the right to make changes to design, colour etc.

All of the data and illustrations may not be an exact representation but the text contained in this instruction must be observed!

Right Connections UK Ltd Unit 503 Queensway Business Park TELFORD TF1 7UL UK

+44 (0)1952 608750 - Option 1 SALES: TECHNICAL: +44 (0)1952 608750 - Option 2

Web: www.rightconnections.co.uk Email: sales@rightconnections.co.uk



SALES: +44 (0)1952 608750 - Option 1 TECHNICAL: +44 (0)1952 608750 - Option 2

Web: www.rightconnections.co.uk Email: sales@rightconnections.co.uk

## SYMBOL EXPLANATION

| -O   Left (58-L) respectively<br>Right (58-R) tail light     54   Stop light (54) /<br>high mounted, third stop light (54)     Image: Left (58-R) tail light   Turn signal indicator left     R   Turn signal indicator right     Image: Left (58-R) tail light   Rear fog light (54)     R   Turn signal indicator right     Image: Left (58-R) tail light   Rear fog light (54)     R   Turn signal indicator right     Image: Left (58-R)   Rear fog light(s)     Reverse   O     R