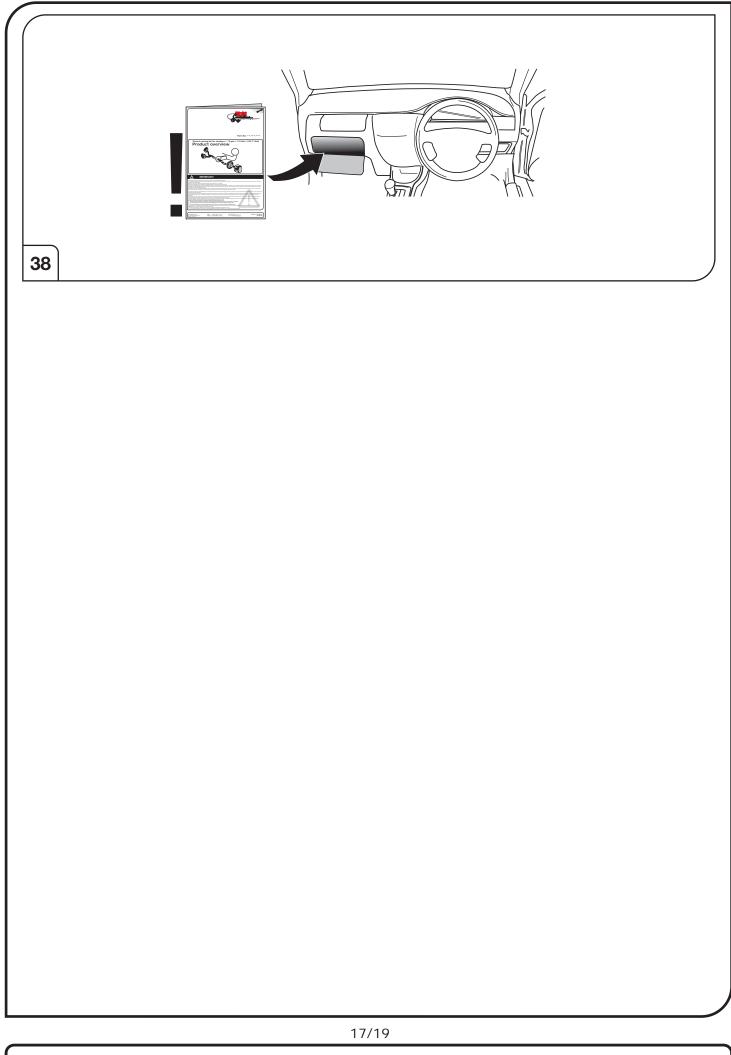

Make sure the vehicle is approved/homologated by the manufacturer to tow a trailer!

Also please check that there is a definite compatibility between this vehicle and the electric kit! Following the installation of the electric kit, the fitting instructions should be kept together with the vehicle service document and vehicle handbook. The fitting instructions contain important information relating to the use and function of the towing kit as well as for any diagnostic or activation process, that might have to be repeated in the future (e.g. after the performance of a vehicle software update).