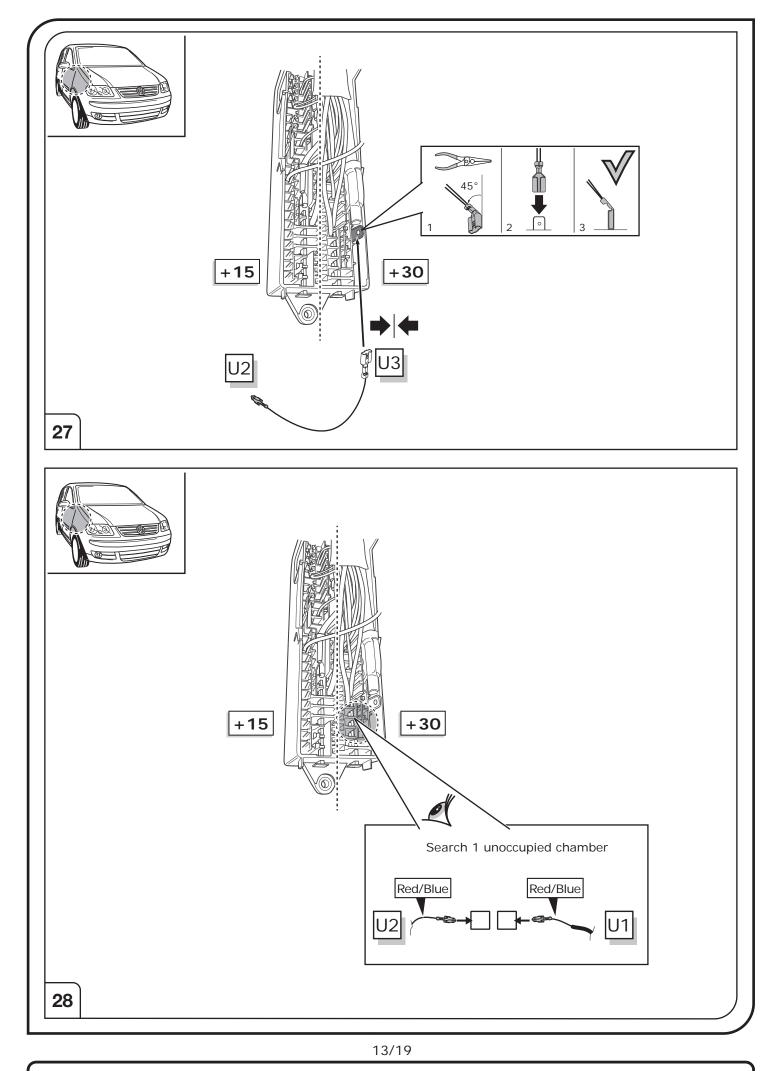

## SYMBOL EXPLANATION

| -O   Left (58-L) respectively<br>Right (58-R) tail light     54   Stop light (54) /<br>high mounted, third stop light (54)     Image: Left (58-R) tail light   Turn signal indicator left     R   Turn signal indicator right     Image: Left (58-R) tail light   Rear fog light (54)     R   Turn signal indicator right     Image: Left (58-R) tail light   Rear fog light (54)     R   Turn signal indicator right     Image: Left (58-R)   Rear fog light(s)     Reverse   O     R                                                                                                                                                                                                                                                                                                                                                                                                                                                                                                                                                                                                                                                                                                                                                                                                                                                                                                                                                                                                                                                                                                                                                                                                                                                                                          |            |                                          |
|-------------------------------------------------------------------------------------------------------------------------------------------------------------------------------------------------------------------------------------------------------------------------------------------------------------------------------------------------------------------------------------------------------------------------------------------------------------------------------------------------------------------------------------------------------------------------------------------------------------------------------------------------------------------------------------------------------------------------------------------------------------------------------------------------------------------------------------------------------------------------------------------------------------------------------------------------------------------------------------------------------------------------------------------------------------------------------------------------------------------------------------------------------------------------------------------------------------------------------------------------------------------------------------------------------------------------------------------------------------------------------------------------------------------------------------------------------------------------------------------------------------------------------------------------------------------------------------------------------------------------------------------------------------------------------------------------------------------------------------------------------------------------------------------------------------------------------------------------------------------------------------------------------------------------------------------------------------------------------------------------------------------------------------------------------------------------------------------------|------------|------------------------------------------|
| 54   Stor   high mounted, third stop light (54)     Image: L   Turn signal indicator left     R   Turn signal indicator right     Image: L   Rear fog light(s)     Image: L   Reverse     Image: L   Reversing light(s)     Image: L   Permanent power supply /<br>13pin socket, chamber 9     Image: L   Charging wire for trailer battery /<br>13pin socket, chamber 10     Image: L   Charging wire for trailer recognition     Image: L   Ground or Earth (31)     Image: L   Ground or Earth (31)                                                                                                                                                                                                                                                                                                                                                                                                                                                                                                                                                                                                                                                                                                                                                                                                                                                                                                                                                                                                                                                                                                                                                                                                                                                                                                                                                                                                              | -\̈́\-     |                                          |
| R   Turn signal indicator right     Rear fog light(s)   Rear fog light(s)     Reverse   Reversing light(s)     30+   Permanent power supply / 13pin socket, chamber 9     15+   Charging wire for trailer battery / 13pin socket, chamber 10     Image: Constraint of the system o                                                                                                                                                                                                                        | 54 (STOP)  |                                          |
| Image: second |            | Turn signal indicator left               |
| Reverse   0;   Reversing light(s)     30+   0;   Permanent power supply /<br>13pin socket, chamber 9     15+   0;   Charging wire for trailer battery /<br>13pin socket, chamber 10     15-   0;   Trailer / trailer recognition     B+/30   Permanent current power supply $\frac{1}{=}$ Ground or Earth (31)     •   •                                                                                                                                                                                                                                                                                                                                                                                                                                                                                                                                                                                                                                                                                                                                                                                                                                                                                                                                                                                                                                                                                                                                                                                                                                                                                                                                                                                                                                                                                                                                                                                                                                                                                                                                                                        |            | Turn signal indicator right              |
| 30+   0-   Reversing light(s)     30+   Permanent power supply /<br>13pin socket, chamber 9     15+   Charging wire for trailer battery /<br>13pin socket, chamber 10     I-   Image: Charging wire for trailer battery /<br>13pin socket, chamber 10     I-   Image: Charging wire for trailer battery /<br>13pin socket, chamber 10     I-   Image: Charging wire for trailer battery /<br>13pin socket, chamber 10     I-   Image: Charging wire for trailer battery /<br>13pin socket, chamber 10     I-   Image: Charging wire for trailer battery /<br>13pin socket, chamber 10     I-   Image: Charging wire for trailer battery /<br>13pin socket, chamber 10     I-   Image: Charging wire for trailer battery /<br>13pin socket, chamber 10     I-   Image: Charging wire for trailer battery /<br>13pin socket, chamber 10     I-   Image: Charging wire for trailer battery /<br>13pin socket, chamber 10     I-   Image: Charging wire for trailer battery /<br>13pin socket, chamber 10     I-   Image: Charging wire for trailer battery /<br>13pin socket, chamber 10     I-   Image: Charging wire for trailer battery /<br>13pin socket, chamber 10     I-   Image: Charging wire for trailer battery /<br>13pin socket, chamber 10     I-   Image: Charging wire for trailer battery /<br>13pin socket, chamber 10     I-   Image: Char                                                                                                                                                                                                                                                                                                                                                                                                                                                                                                                                                                                                                                                                                                                                      | O≢         | Rear fog light(s)                        |
| Image: Second | Reverse 05 | Reversing light(s)                       |
| 13pin socket, chamber 10     Image: Constraint of the second                               | 30+        |                                          |
| B+/30 Permanent current power supply   = Ground or Earth (31)   • Ground connection battery terminal lug                                                                                                                                                                                                                                                                                                                                                                                                                                                                                                                                                                                                                                                                                                                                                                                                                                                                                                                                                                                                                                                                                                                                                                                                                                                                                                                                                                                                                                                                                                                                                                                                                                                                                                                                                                                                                                                                                                                                                                                        | 15+        |                                          |
| Image: second connection Image: second connection   Image: second connection Image: second connection   Image: second connection Image: second connection                                                                                                                                                                                                                                                                                                                                                                                                                                                                                                                                                                                                                                                                                                                                                                                                                                                                                                                                                                                                                                                                                                                                                                                                                                                                                                                                                                                                                                                                                                                                                                                                                                                                                                                                                                                                                                                                                                                                       |            | Trailer / trailer recognition            |
| Ground connection battery terminal lug                                                                                                                                                                                                                                                                                                                                                                                                                                                                                                                                                                                                                                                                                                                                                                                                                                                                                                                                                                                                                                                                                                                                                                                                                                                                                                                                                                                                                                                                                                                                                                                                                                                                                                                                                                                                                                                                                                                                                                                                                                                          | B+/30      | Permanent current power supply           |
|                                                                                                                                                                                                                                                                                                                                                                                                                                                                                                                                                                                                                                                                                                                                                                                                                                                                                                                                                                                                                                                                                                                                                                                                                                                                                                                                                                                                                                                                                                                                                                                                                                                                                                                                                                                                                                                                                                                                                                                                                                                                                                 | Ļ          | Ground or Earth (31)                     |
| Positive connection battery terminal lug                                                                                                                                                                                                                                                                                                                                                                                                                                                                                                                                                                                                                                                                                                                                                                                                                                                                                                                                                                                                                                                                                                                                                                                                                                                                                                                                                                                                                                                                                                                                                                                                                                                                                                                                                                                                                                                                                                                                                                                                                                                        | Θ          | Ground connection battery terminal lug   |
|                                                                                                                                                                                                                                                                                                                                                                                                                                                                                                                                                                                                                                                                                                                                                                                                                                                                                                                                                                                                                                                                                                                                                                                                                                                                                                                                                                                                                                                                                                                                                                                                                                                                                                                                                                                                                                                                                                                                                                                                                                                                                                 | +          | Positive connection battery terminal lug |