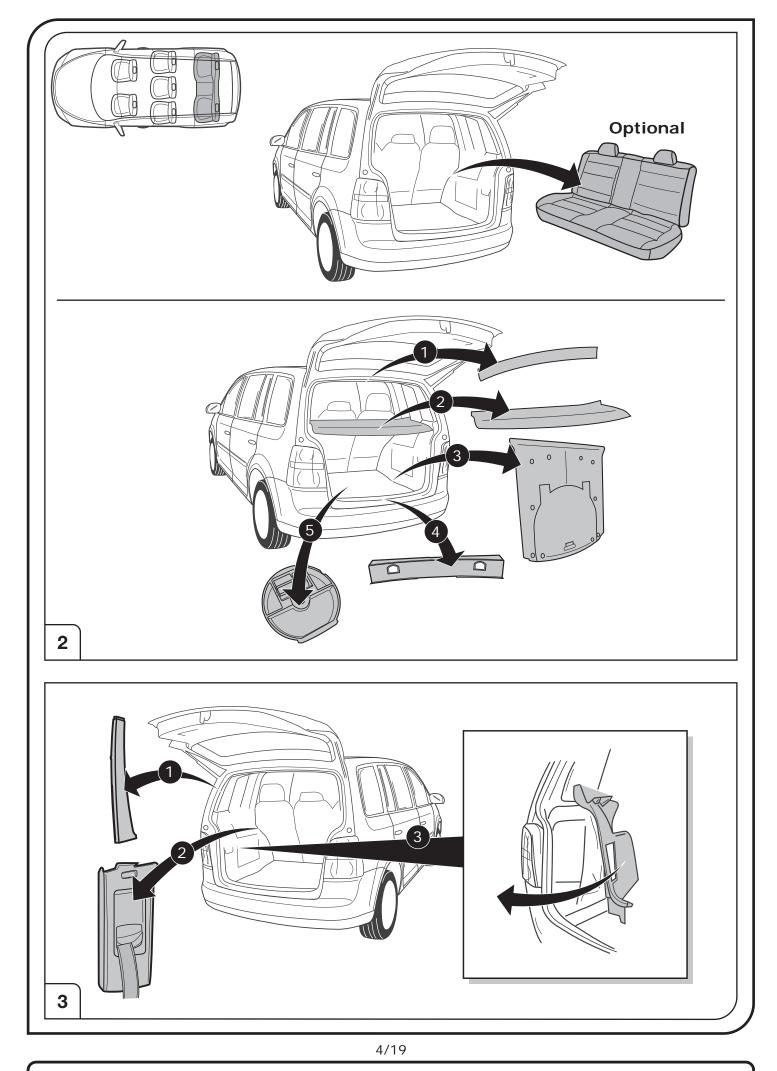

| +          | Positive connection battery terminal lug |





3/19

Right Connections UK Ltd Unit 503 Queensway Business Park TELFORD TF1 7UL UK

SALES: +44 (0)1952 608750 - Option 1 TECHNICAL: +44 (0)1952 608750 - Option 2

Web: www.rightconnections.co.uk Email: sales@rightconnections.co.uk



SALES: +44 (0)1952 608750 - Option 1 TECHNICAL: +44 (0)1952 608750 - Option 2

Web: www.rightconnections.co.uk Email: sales@rightconnections.co.uk



SALES: +44 (0)1952 608750 - Option 1 TECHNICAL: +44 (0)1952 608750 - Option 2

Web: www.rightconnections.co.uk Email: sales@rightconnections.co.uk



## 6/19

Right Connections UK Ltd Unit 503 Queensway Business Park TELFORD TF1 7UL UK

SALES: +44 (0)1952 608750 - Option 1 TECHNICAL: +44 (0)1952 608750 - Option 2

Web: www.rightconnections.co.uk Email: sales@rightconnections.co.uk







SALES: +44 (0)1952 608750 - Option 1 TECHNICAL: +44 (0)1952 608750 - Option 2

Web: www.rightconnections.co.uk Email: sales@rightconnections.co.uk



8/19

Right Connections UK Ltd Unit 503 Queensway Business Park TELFORD TF1 7UL UK

SALES: +44 (0)1952 6087