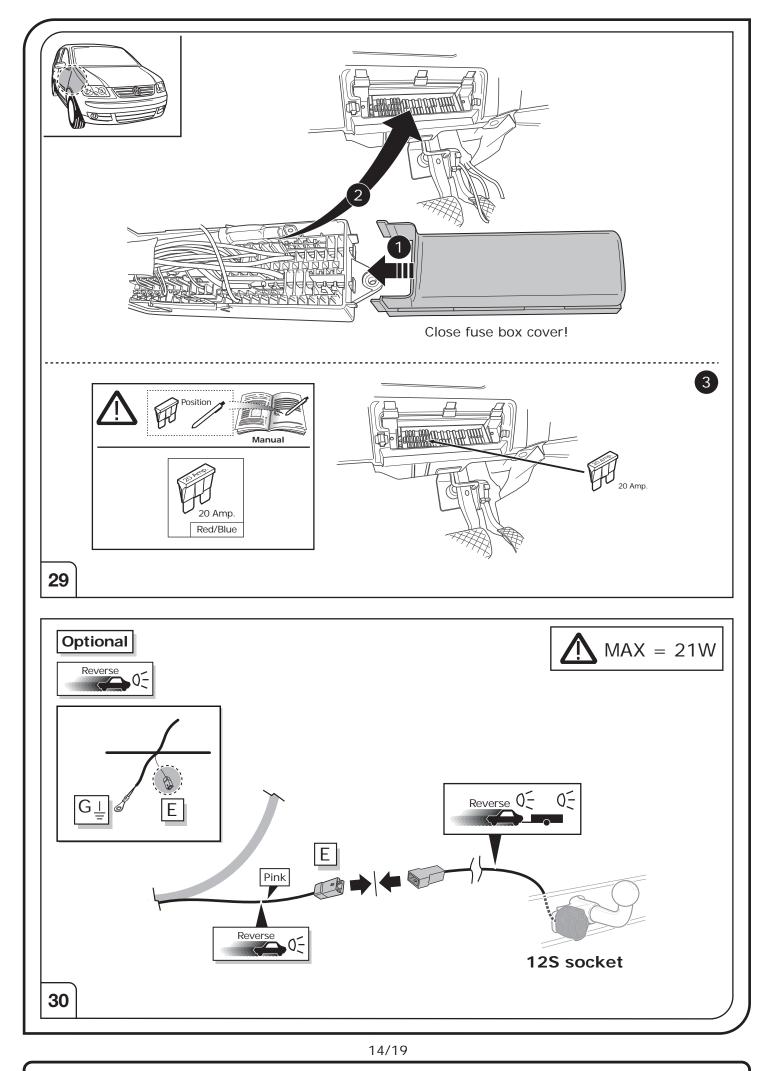

## SYMBOL EXPLANATION

| -O   Left (58-L) respectively<br>Right (58-R) tail light     54   Stop light (54) /<br>high mounted, third stop light (54)     Image: Left (58-R) tail light   Turn signal indicator left     R   Turn signal indicator right     Image: Left (58-R) tail light   Rear fog light (54)     R   Turn signal indicator right     Image: Left (58-R) tail light   Rear fog light (54)     R   Turn signal indicator right     Image: Left (58-R)   Rear fog light(s)     Reverse   O     R                                                                                                                                                                                                                                                                                                                                                                                                                                                                                                                                                                                                                                                                                                                                                                                                                                                                                                                                                                                                                                                                                                                                                                                                                                                                                          |            |                                          |
|-------------------------------------------------------------------------------------------------------------------------------------------------------------------------------------------------------------------------------------------------------------------------------------------------------------------------------------------------------------------------------------------------------------------------------------------------------------------------------------------------------------------------------------------------------------------------------------------------------------------------------------------------------------------------------------------------------------------------------------------------------------------------------------------------------------------------------------------------------------------------------------------------------------------------------------------------------------------------------------------------------------------------------------------------------------------------------------------------------------------------------------------------------------------------------------------------------------------------------------------------------------------------------------------------------------------------------------------------------------------------------------------------------------------------------------------------------------------------------------------------------------------------------------------------------------------------------------------------------------------------------------------------------------------------------------------------------------------------------------------------------------------------------------------------------------------------------------------------------------------------------------------------------------------------------------------------------------------------------------------------------------------------------------------------------------------------------------------------|------------|------------------------------------------|
| 54   Stor   high mounted, third stop light (54)     Image: L   Turn signal indicator left     R   Turn signal indicator right     Image: L   Rear fog light(s)     Image: L   Reverse     Image: L   Reversing light(s)     Image: L   Permanent power supply /<br>13pin socket, chamber 9     Image: L   Charging wire for trailer battery /<br>13pin socket, chamber 10     Image: L   Charging wire for trailer recognition     Image: L   Ground or Earth (31)     Image: L   Ground or Earth (31)                                                                                                                                                                                                                                                                                                                                                                                                                                                                                                                                                                                                                                                                                                                                                                                                                                                                                                                                                                                                                                                                                                                                                                                                                                                                                                                                                                                                              | -\̈́\-     |                                          |
| R   Turn signal indicator right     Rear fog light(s)   Rear fog light(s)     Reverse   Reversing light(s)     30+   Permanent power supply / 13pin socket, chamber 9     15+   Charging wire for trailer battery / 13pin socket, chamber 10     Image: Constraint of the system o                                                                                                                                                                                                                        | 54 (STOP)  |                                          |
| Image: second |            | Turn signal indicator left               |
| Reverse   0;   Reversing light(s)     30+   0;   Permanent power supply /<br>13pin socket, chamber 9     15+   0;   Charging wire for trailer battery /<br>13pin socket, chamber 10     15-   0;   Trailer / trailer recognition     B+/30   Permanent current power supply $\frac{1}{=}$ Ground or Earth (31)     •   •                                                                                                                                                                                                                                                                                                                                                                                                                                                                                                                                                                                                                                                                                                                                                                                                                                                                                                                                                                                                                                                                                                                                                                                                                                                                                                                                                                                                                                                                                                                                                                                                                                                                                                                                                                        |            | Turn signal indicator right              |
| 30+   0-   Reversing light(s)     30+   Permanent power supply /<br>13pin socket, chamber 9     15+   Charging wire for trailer battery /<br>13pin socket, chamber 10     I-   Image: Charging wire for trailer battery /<br>13pin socket, chamber 10     I-   Image: Charging wire for trailer battery /<br>13pin socket, chamber 10     I-   Image: Charging wire for trailer battery /<br>13pin socket, chamber 10     I-   Image: Charging wire for trailer battery /<br>13pin socket, chamber 10     I-   Image: Charging wire for trailer battery /<br>13pin socket, chamber 10     I-   Image: Charging wire for trailer battery /<br>13pin socket, chamber 10     I-   Image: Charging wire for trailer battery /<br>13pin socket, chamber 10     I-   Image: Charging wire for trailer battery /<br>13pin socket, chamber 10     I-   Image: Charging wire for trailer battery /<br>13pin socket, chamber 10     I-   Image: Charging wire for trailer battery /<br>13pin socket, chamber 10     I-   Image: Charging wire for trailer battery /<br>13pin socket, chamber 10     I-   Image: Charging wire for trailer battery /<br>13pin socket, chamber 10     I-   Image: Charging wire for trailer battery /<br>13pin socket, chamber 10     I-   Image: Charging wire for trailer battery /<br>13pin socket, chamber 10     I-   Image: Char                                                                                                                                                                                                                                                                                                                                                                                                                                                                                                                                                                                                                                                                                                                                      | O≢         | Rear fog light(s)                        |
| Image: Second | Reverse 05 | Reversing light(s)                       |
| 13pin socket, chamber 10     Image: Constraint of the second                               | 30+        |                                          |
| B+/30 Permanent current power supply   = Ground or Earth (31)   • Ground connection battery terminal lug                                                                                                                                                                                                                                                                                                                                                                                                                                                                                                                                                                                                                                                                                                                                                                                                                                                                                                                                                                                                                                                                                                                                                                                                                                                                                                                                                                                                                                                                                                                                                                                                                                                                                                                                                                                                                                                                                                                                                                                        | 15+        |                                          |
| Image: second connection Image: second connection   Image: second connection Image: second connection   Image: second connection Image: second connection                                                                                                                                                                                                                                                                                                                                                                                                                                                                                                                                                                                                                                                                                                                                                                                                                                                                                                                                                                                                                                                                                                                                                                                                                                                                                                                                                                                                                                                                                                                                                                                                                                                                                                                                                                                                                                                                                                                                       |            | Trailer / trailer recognition            |
| Ground connection battery terminal lug                                                                                                                                                                                                                                                                                                                                                                                                                                                                                                                                                                                                                                                                                                                                                                                                                                                                                                                                                                                                                                                                                                                                                                                                                                                                                                                                                                                                                                                                                                                                                                                                                                                                                                                                                                                                                                                                                                                                                                                                                                                          | B+/30      | Permanent current power supply           |
|                                                                                                                                                                                                                                                                                                                                                                                                                                                                                                                                                                                                                                                                                                                                                                                                                                                                                                                                                                                                                                                                                                                                                                                                                                                                                                                                                                                                                                                                                                                                                                                                                                                                                                                                                                                                                                                                                                                                                                                                                                                                                                 | Ļ          | Ground or Earth (31)                     |
| Positive connection battery terminal lug                                                                                                                                                                                                                                                                                                                                                                                                                                                                                                                                                                                                                                                                                                                                                                                                                                                                                                                                                                                                                                                                                                                                                                                                                                                                                                                                                                                                                                                                                                                                                                                                                                                                                                                                                                                                                                                                                                                                                                                                                                                        | Θ          | Ground connection battery terminal lug   |
|                                                                                                                                                                                                                                                                                                                                                                                                                                                                                                                                                                                                                                                                                                                                                                                                                                                                                                                                                                                                                                                                                                                                                                                                                                                                                                                                                                                                                                                                                                                                                                                                                                                                                                                                                                                                                                                                                                                                                                                                                                                                                                 | +          | Positive connection battery terminal lug |