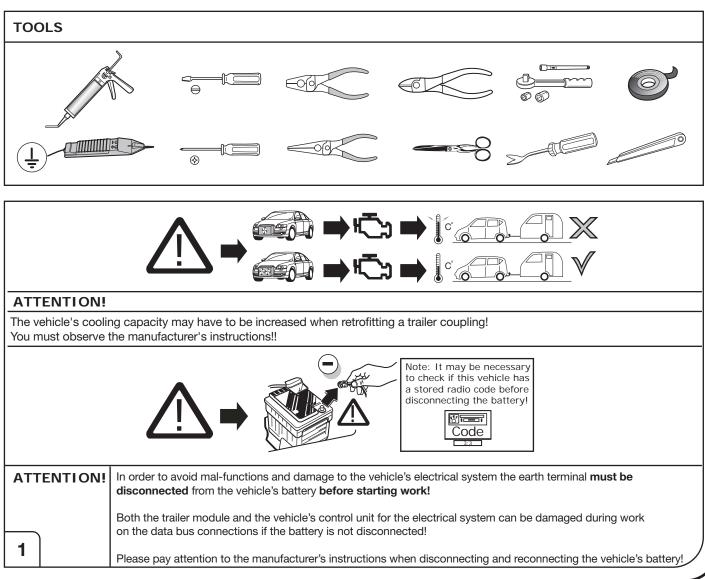

## **IMPORTANT!**

This electric kit has to be installed by a professional workshop or a suitable qualified person.

The installation instructions must have been read and fully understood before the start of any installation. Please contact your wiring kit provider or the hotline shown in the footer should you need assistance!

Make sure the vehicle is approved/homologated by the manufacturer to tow a trailer!

Also please check that there is a definite compatibility between this vehicle and the electric kit! Following the installation of the electric kit, the fitting instructions should be kept together with the vehicle service document and vehicle handbook. The fitting instructions contain important information relating to the use and function of the towing kit as well as for any diagnostic or activation process, that might have to be repeated in the future (e.g. after the performance of a vehicle software update).

All warranty claims will be forfeited if the electric kit or components contained therein are used incorrectly or modified. If a towing socket adaptor has been used to connect to the trailer or bike rack, this must be removed from the trailer socket once the trailer or bike rack has been disconnected

If the trailer or bike rack is not equipped with a rear fog lamp, depending on the towing vehicle type, the correct function of the towing kit cannot be guaranteed. In such cases, a rear fog lamp should be retro fitted.

This towing electric kit will not be covered under warranty if any technical or electrical modifications or software updates have been performed by the vehicle manufacturer after the initial commissioning of the kit. That applies especially to modifications or updates which may cause malfunctions in the trailer socket or any other part of the trailer electrical equipment!

Depending on the type of trailer module used in this electric kit, diagnostic interrogation with the vehicle's electrical system may be limited or will not function. The error memory inside the trailer module may not be able to be accessed by vehicle manufacturers diagnostic system.

Error logs relating to the trailer electrical equipment, that may be generated in the vehicle manufacturers diagnostic system as a result of a test procedure, may be due to the incorrect installation of the towing electric kit or the false activation of the trailer module.

We always recommend whenever possible, the following troubleshooting process:

An analysis of the vehicle's error memory and possibly clearing of all faults before the start of the installation!

Try disconnecting the trailer module from the towing harness and re-start the fault clearing process!

→ If in doubt, limit the time for troubleshooting to a max of 0.5 hours and call our Technical Support Team!

Please follow our instructions carefully and always test the towing electrics using a true lighting board or a specifically designed bulb tester. If an LED tester is used, ensure it is equipped with correct load resistors or malfunctions will occur!